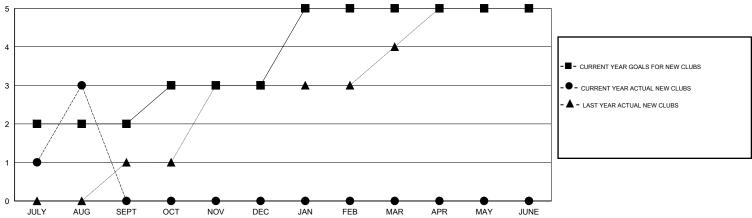

## GOALS AND ACTUAL NEW CLUBS CUMULATIVE

| DROPPED CLUBS: 0 |    | 17 CLUBS OF 57 ADDED 1 OR MORE NEW MEMBERS | GENDER DISTRIBUTION  MALE 757 (45.74%) |              |     |
|------------------|----|--------------------------------------------|----------------------------------------|--------------|-----|
| DROPPED MEMBERS  |    |                                            | FEMALE                                 | 898 (54.26%) |     |
| DECEASED         | 0  | CLICK HERE FOR HEALTH                      |                                        |              | 500 |
| CLUB CANCELLED 0 |    | ASSESSMENT DATA                            | FAMILY UNIT MEMBERS                    | 522<br>227   |     |
| OTHER            | 44 |                                            | HEAD OF HOUSEHOLD                      |              |     |
| TOTAL            | 44 |                                            | NON-HEAD OF HOUSEHOLD                  |              |     |