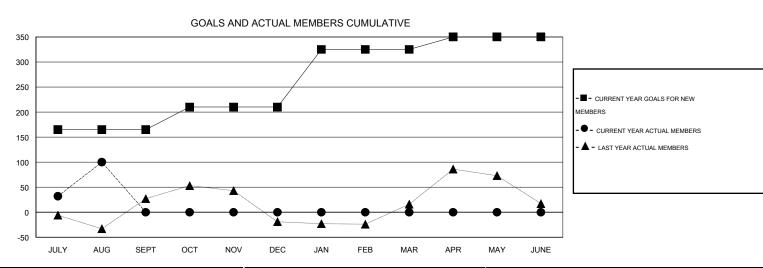

## GOALS AND ACTUAL NEW CLUBS CUMULATIVE

| DROPPED CLUBS: 0 |    | 17 CLUBS OF 57 ADDED 1 OR MORE NEW MEMBERS | GENDER DISTRIBUTION  MALE 757 (45.74%) |              |     |
|------------------|----|--------------------------------------------|----------------------------------------|--------------|-----|
| DROPPED MEMBERS  |    |                                            | FEMALE                                 | 898 (54.26%) |     |
| DECEASED         | 0  | CLICK HERE FOR HEALTH                      |                                        |              | 500 |
| CLUB CANCELLED 0 |    | ASSESSMENT DATA                            | FAMILY UNIT MEMBERS                    | 522<br>227   |     |
| OTHER            | 44 |                                            | HEAD OF HOUSEHOLD                      |              |     |
| TOTAL            | 44 |                                            | NON-HEAD OF HOUSEHOLD                  |              |     |